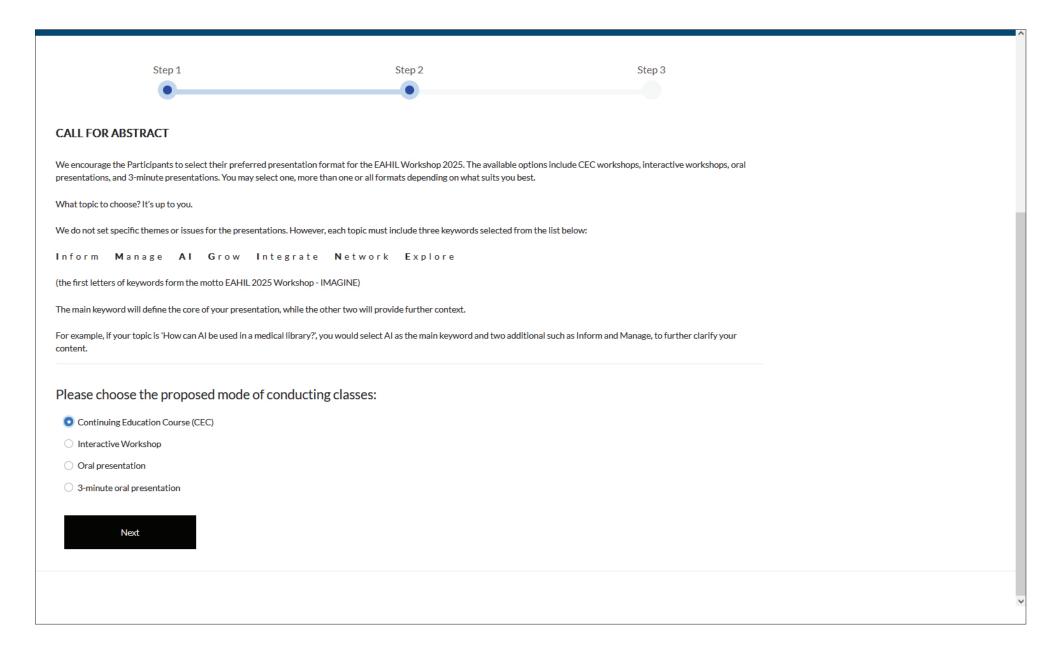

## 3. Submit a proposal. Choose the proposed mode of conducting classes

**Abstract Title:** Please give a name of your submission

**Keywords:** Up to **3 keywords**. One main keyword, and two additional keywords should be chosen.