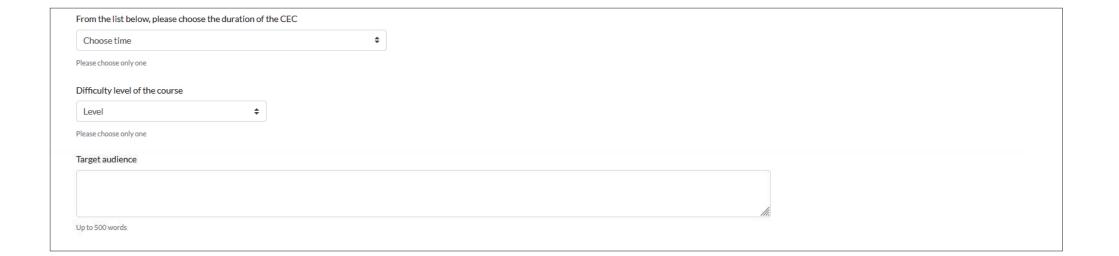

## Choose the duration of the CEC/Interactive workshop

The duration of the CEC

- Half a day **3h**
- All day **6h**

Choose the difficulty level of the course

- Beginner
- Intermediate
- Advanced

The duration of the Interactive workshop

- Short **75 minutes**
- Long 150 minutes

**Target audience:** Up to **500 words** 

Learning outcomes: Up to **500 words**.

Types of activity: Up to **500 words**.

What is the maximum number of participants for the CEC/Interactive workshop? Please fill in only with numbers, max. 40.