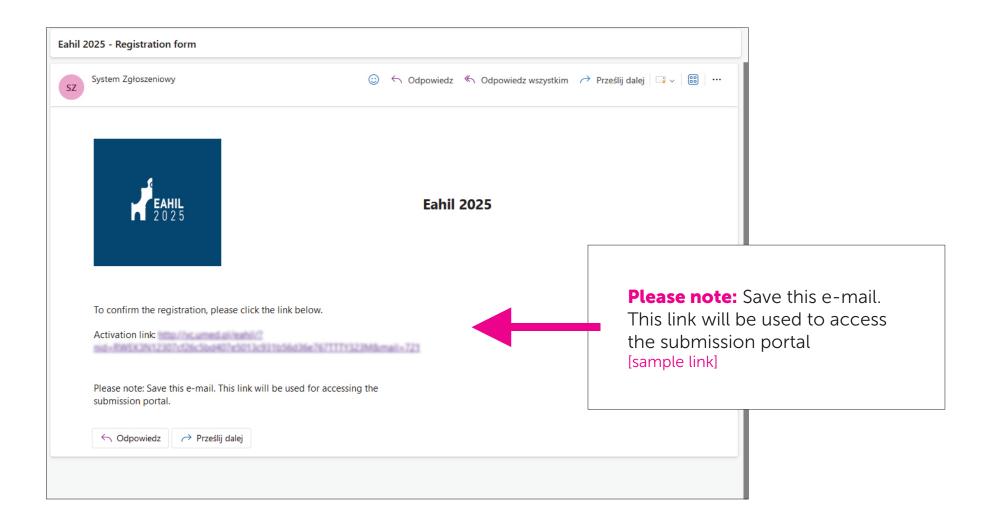

|                                                                                                                                                                                               |                                                                                                        |
|                                                                                                               |                                                                                                                                                                                               |                                                                                                        |

# 2. Check your email and click on the activation link





## 3. Submit a proposal. Choose the proposed mode of conducting classes









**Abstract Title:** Please give a name of your submission

**Keywords:** Up to **3 keywords**. One main keyword, and two additional keywords should be chosen.

| Author                                                        | •                                                                                                                                                                                                       |                  |                |              |  |  |  |
|---------------------------------------------------------------|--------------------------------------------------------------------------------------------------------------------------------------------------------------------